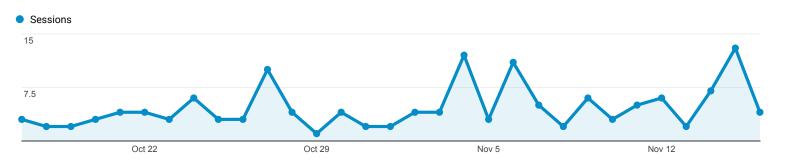

Oct 17, 2016 - Nov 16, 2016

## **New vs Returning**



Explorer

Summary



| User Type            | Acquisition                            |                                              |                                           | Behavior                                        |                                          |                                                  | Conversions                                |                                  |                                            |
|----------------------|----------------------------------------|----------------------------------------------|-------------------------------------------|-------------------------------------------------|------------------------------------------|--------------------------------------------------|--------------------------------------------|---------------------------